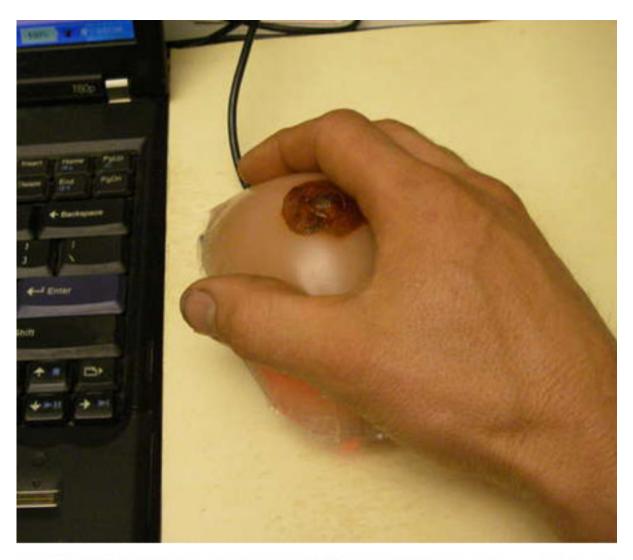

Распределитель для шампуня и геля для душа. Всегда такой приятно иметь в "кабинке".

Коврик для мышки с "характерными" выбоинами.

| Весёлые предметы, имитирующие женскую грудь (ФОТОПОДБОРКА) |  |  |  |  |  |
|------------------------------------------------------------|--|--|--|--|--|
|                                                            |  |  |  |  |  |
|                                                            |  |  |  |  |  |
|                                                            |  |  |  |  |  |
|                                                            |  |  |  |  |  |
|                                                            |  |  |  |  |  |
|                                                            |  |  |  |  |  |
|                                                            |  |  |  |  |  |
| И, собственно, сама мышка.                                 |  |  |  |  |  |
|                                                            |  |  |  |  |  |
|                                                            |  |  |  |  |  |
|                                                            |  |  |  |  |  |
|                                                            |  |  |  |  |  |
|                                                            |  |  |  |  |  |
|                                                            |  |  |  |  |  |
|                                                            |  |  |  |  |  |
|                                                            |  |  |  |  |  |
|                                                            |  |  |  |  |  |
|                                                            |  |  |  |  |  |
|                                                            |  |  |  |  |  |
|                                                            |  |  |  |  |  |
|                                                            |  |  |  |  |  |
|                                                            |  |  |  |  |  |
|                                                            |  |  |  |  |  |
|                                                            |  |  |  |  |  |
|                                                            |  |  |  |  |  |
|                                                            |  |  |  |  |  |
|                                                            |  |  |  |  |  |
|                                                            |  |  |  |  |  |
|                                                            |  |  |  |  |  |
|                                                            |  |  |  |  |  |
|                                                            |  |  |  |  |  |
|                                                            |  |  |  |  |  |
|                                                            |  |  |  |  |  |
|                                                            |  |  |  |  |  |
|                                                            |  |  |  |  |  |
|                                                            |  |  |  |  |  |
|                                                            |  |  |  |  |  |
|                                                            |  |  |  |  |  |
|                                                            |  |  |  |  |  |
|                                                            |  |  |  |  |  |
|                                                            |  |  |  |  |  |
|                                                            |  |  |  |  |  |
|                                                            |  |  |  |  |  |
|                                                            |  |  |  |  |  |
|                                                            |  |  |  |  |  |
|                                                            |  |  |  |  |  |