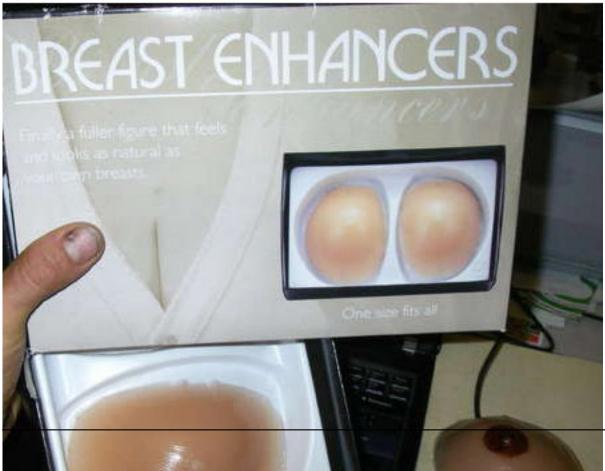

Соска. Теперь от женской груди можно питаться не только молоком.

Грелка. Теперь её тепло ещё приятнее ощущать рядом.

Шарфы. Для любителей повеселиться и желающих скрыть маленький размер.

Пульт дистанционного управления для телевизора. Если в "ящике" ничего интересного, то можно хоть пультом полюбоваться.