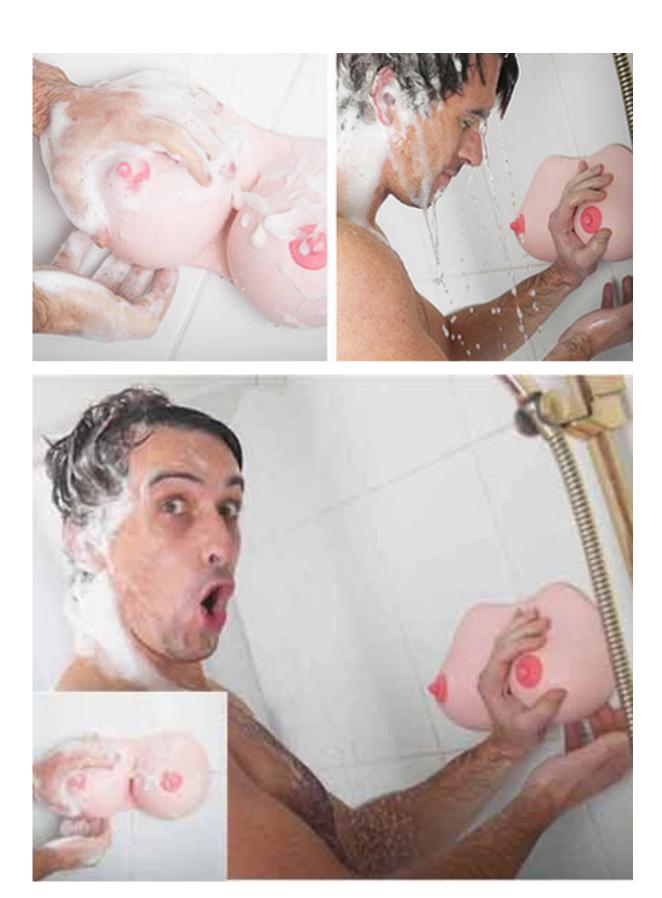

Распределитель для шампуня и геля для душа. Всегда такой приятно иметь в "кабинке".

Коврик для мышки с "характерными" выбоинами.

| Весёлые предметы, имитирующие женскую грудь (ФОТОПОДБОРКА) |  |  |  |  |  |
|------------------------------------------------------------|--|--|--|--|--|
|                                                            |  |  |  |  |  |
|                                                            |  |  |  |  |  |
|                                                            |  |  |  |  |  |
|                                                            |  |  |  |  |  |
|                                                            |  |  |  |  |  |
|                                                            |  |  |  |  |  |
|                                                            |  |  |  |  |  |
| И, собственно, сама мышка.                                 |  |  |  |  |  |
|                                                            |  |  |  |  |  |
|                                                            |  |  |  |  |  |
|                                                            |  |  |  |  |  |
|                                                            |  |  |  |  |  |
|                                                            |  |  |  |  |  |
|                                                            |  |  |  |  |  |
|                                                            |  |  |  |  |  |
|                                                            |  |  |  |  |  |
|                                                            |  |  |  |  |  |
|                                                            |  |  |  |  |  |
|                                                            |  |  |  |  |  |
|                                                            |  |  |  |  |  |
|                                                            |  |  |  |  |  |
|                                                            |  |  |  |  |  |
|                                                            |  |  |  |  |  |
|                                                            |  |  |  |  |  |
|                                                            |  |  |  |  |  |
|                                                            |  |  |  |  |  |
|                                                            |  |  |  |  |  |
|                                                            |  |  |  |  |  |
|                                                            |  |  |  |  |  |
|                                                            |  |  |  |  |  |
|                                                            |  |  |  |  |  |
|                                                            |  |  |  |  |  |
|                                                            |  |  |  |  |  |
|                                                            |  |  |  |  |  |
|                                                            |  |  |  |  |  |
|                                                            |  |  |  |  |  |
|                                                            |  |  |  |  |  |
|                                                            |  |  |  |  |  |
|                                                            |  |  |  |  |  |
|                                                            |  |  |  |  |  |
|                                                            |  |  |  |  |  |
|                                                            |  |  |  |  |  |
|                                                            |  |  |  |  |  |
|                                                            |  |  |  |  |  |
|                                                            |  |  |  |  |  |
|                                                            |  |  |  |  |  |