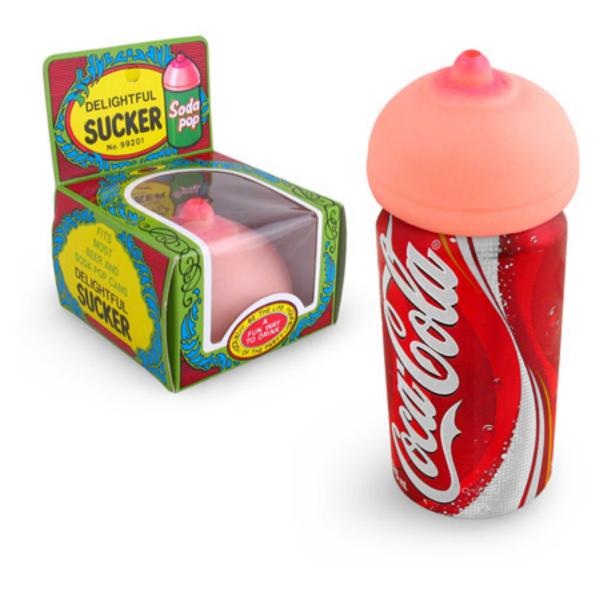

Соска. Теперь от женской груди можно питаться не только молоком.

Грелка. Теперь её тепло ещё приятнее ощущать рядом.

Шарфы. Для любителей повеселиться и желающих скрыть маленький размер.

Пульт дистанционного управления для телевизора. Если в "ящике" ничего интересного, то можно хоть пультом полюбоваться.