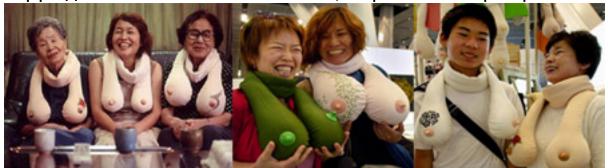

Соска. Теперь от женской груди можно питаться не только молоком.

Грелка. Теперь её тепло ещё приятнее ощущать рядом.

Шарфы. Для любителей повеселиться и желающих скрыть маленький размер.

Пульт дистанционного управления для телевизора. Если в "ящике" ничего интересного, то можно хоть пультом полюбоваться.