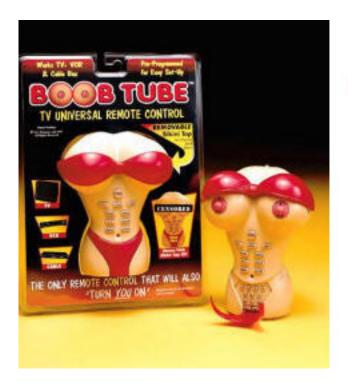

Соска. Теперь от женской груди можно питаться не только молоком.

Грелка. Теперь её тепло ещё приятнее ощущать рядом.

Шарфы. Для любителей повеселиться и желающих скрыть маленький размер.

Пульт дистанционного управления для телевизора. Если в "ящике" ничего интересного, то можно хоть пультом полюбоваться.