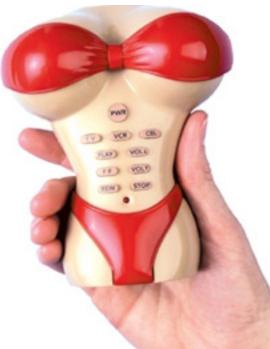

Соска. Теперь от женской груди можно питаться не только молоком.

Грелка. Теперь её тепло ещё приятнее ощущать рядом.

Шарфы. Для любителей повеселиться и желающих скрыть маленький размер.

Пульт дистанционного управления для телевизора. Если в "ящике" ничего интересного, то можно хоть пультом полюбоваться.