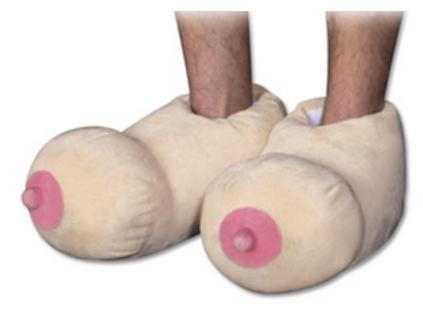

| веселые предметы, имитирующие женскую грудь (ФОТОПОДБОРКА) |       |  |  |  |
|------------------------------------------------------------|-------|--|--|--|
|                                                            |       |  |  |  |
|                                                            |       |  |  |  |
|                                                            |       |  |  |  |
|                                                            |       |  |  |  |
|                                                            |       |  |  |  |
|                                                            |       |  |  |  |
|                                                            |       |  |  |  |
|                                                            |       |  |  |  |
|                                                            |       |  |  |  |
| Домашние тапочки. Тепло ногам обеспеч                      | IAHO  |  |  |  |
| домашние тапочки. Тепло ногам обеспеч                      | icho. |  |  |  |
|                                                            |       |  |  |  |
|                                                            |       |  |  |  |
|                                                            |       |  |  |  |
|                                                            |       |  |  |  |
|                                                            |       |  |  |  |
|                                                            |       |  |  |  |
|                                                            |       |  |  |  |
|                                                            |       |  |  |  |
|                                                            |       |  |  |  |
|                                                            |       |  |  |  |
|                                                            |       |  |  |  |
|                                                            |       |  |  |  |
|                                                            |       |  |  |  |
|                                                            |       |  |  |  |
|                                                            |       |  |  |  |
|                                                            |       |  |  |  |
|                                                            |       |  |  |  |
|                                                            |       |  |  |  |
|                                                            |       |  |  |  |
|                                                            |       |  |  |  |
|                                                            |       |  |  |  |
|                                                            |       |  |  |  |
|                                                            |       |  |  |  |
|                                                            |       |  |  |  |
|                                                            |       |  |  |  |
|                                                            |       |  |  |  |
|                                                            |       |  |  |  |
|                                                            |       |  |  |  |
|                                                            |       |  |  |  |
|                                                            |       |  |  |  |
|                                                            |       |  |  |  |
|                                                            |       |  |  |  |
|                                                            |       |  |  |  |
|                                                            |       |  |  |  |
|                                                            |       |  |  |  |
|                                                            |       |  |  |  |
|                                                            |       |  |  |  |
|                                                            |       |  |  |  |
|                                                            |       |  |  |  |
|                                                            |       |  |  |  |
|                                                            |       |  |  |  |
|                                                            |       |  |  |  |
|                                                            |       |  |  |  |
|                                                            |       |  |  |  |
|                                                            |       |  |  |  |
|                                                            |       |  |  |  |
|                                                            |       |  |  |  |
|                                                            |       |  |  |  |
|                                                            |       |  |  |  |
|                                                            |       |  |  |  |
|                                                            |       |  |  |  |