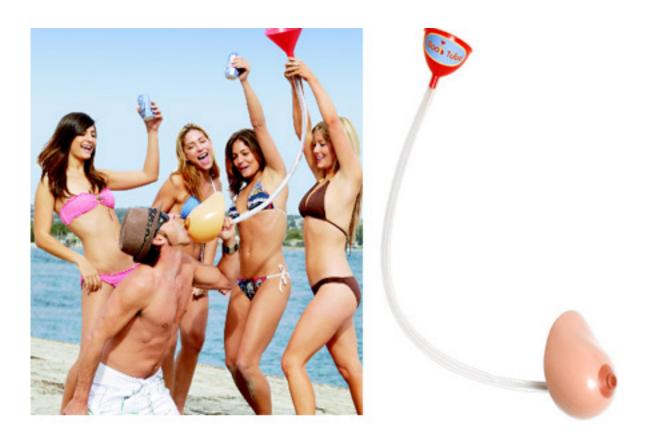

Временами смелые и креативные решения разработчиков предают повседневным предметам самые необычные и, как кому-то покажется, вульгарные формы. Как раз о "формах" очередная подборка от juniorkvn.ru.

Так называемый пивной "бир-бонг". Иначе говоря - лейка.