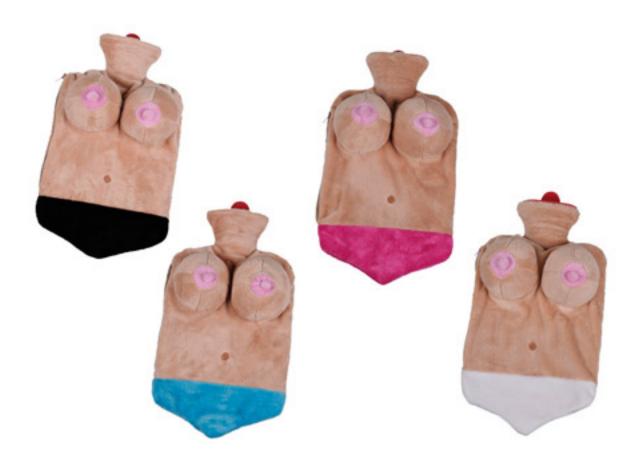

Соска. Теперь от женской груди можно питаться не только молоком.

Грелка. Теперь её тепло ещё приятнее ощущать рядом.

Шарфы. Для любителей повеселиться и желающих скрыть маленький размер.

Пульт дистанционного управления для телевизора. Если в "ящике" ничего интересного, то можно хоть пультом полюбоваться.