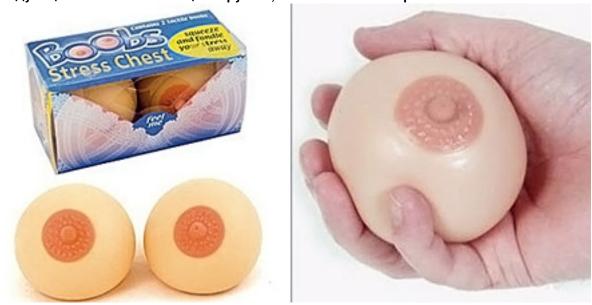

## Такое вот радио...

Следующий "экспонат" позиционируется, как "сниматель" стресса.