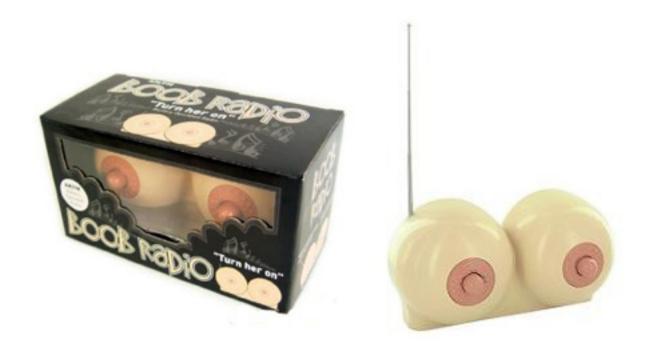

## Такое вот радио...

Следующий "экспонат" позиционируется, как "сниматель" стресса.